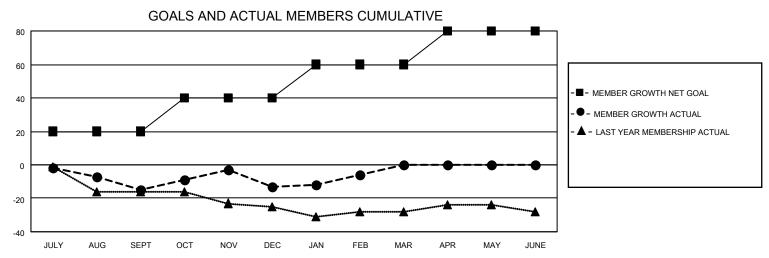

## District 44 N

Results as of: 2/28/2023

| Clubs                 |               |           |               | Members               |                       |                         |                                                    |
|-----------------------|---------------|-----------|---------------|-----------------------|-----------------------|-------------------------|----------------------------------------------------|
| RESULTS FOR 2022-2023 |               |           |               | RESULTS FOR 2022-2023 |                       |                         |                                                    |
| QUARTER               | NEW CLUB GOAL | NEW CLUBS | DROPPED CLUBS | QUARTER MEMB          | ER GROWTH NET<br>GOAL | MEMBER GROWTH<br>ACTUAL | DROPPED<br>MEMBERS ACTUAL<br>(including transfers) |
| JULY/AUG/SEPT         | 0             | 0         | 0             | JULY/AUG/SEPT         | 20                    | 18                      | 32                                                 |
| OCT/NOV/DEC           | 0             | 0         | 0             | OCT/NOV/DEC           | 20                    | 45                      | 33                                                 |
| JAN/FEB/MAR           | 0             | 0         | 0             | JAN/FEB/MAR           | 20                    | 34                      | 17                                                 |
| APR/MAY/JUNE          | 0             | 0         | 0             | APR/MAY/JUNE          | 20                    | 0                       | 0                                                  |